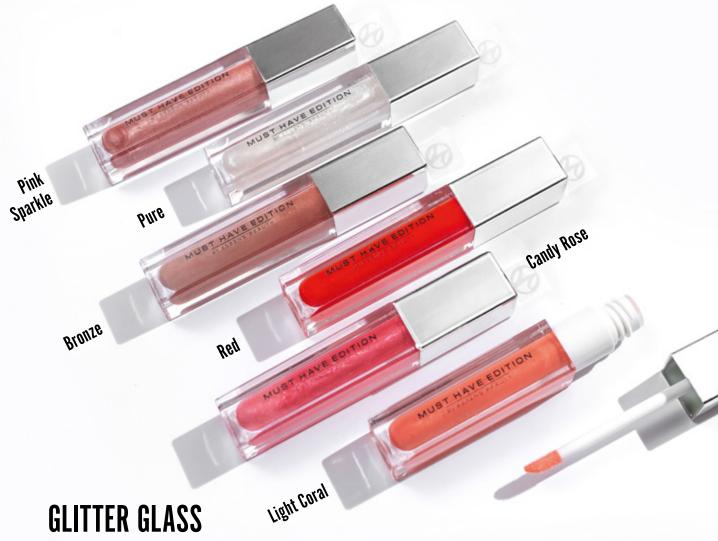

3 g £11.60

LIP GLOSS

Liquid lip gloss with fine glitters and ultra high gloss. Its smooth creamy texture ensures the effect of full lips without a sticky feeling.

6 ml £14.60