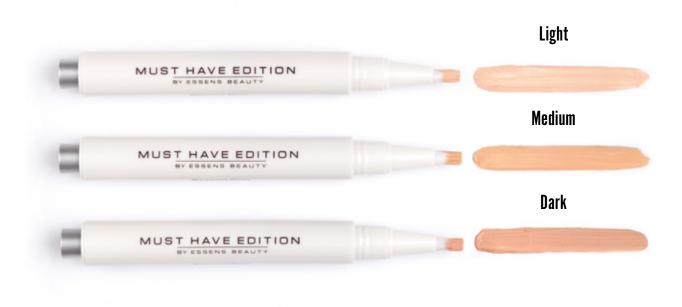

### **SECOND SKIN CONCEALER**

Corrector for the area around the eyes which touches up dark circles and brightens the skin thanks to optical particles. It contains a hydrating complex of hyaluronic acid and vitamin E, which ensures all-day hydration and prevents skin aging. Thanks to its special composition, it does not irritate the eyes and skin around the eyes.

3 ml £15.20