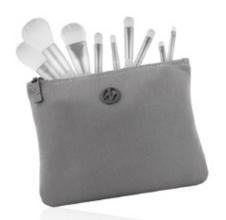

### **COSMETIC BRUSH SET**

£66.90

A professional set of nine makeup brushes with very fine nylon bristles will ensure the perfect application of decorative cosmetics from primer to foundation, powder and blusher. It conjures enchanting eyes and draws seductive lips with precision. The set includes a practical and stylish silver bag.