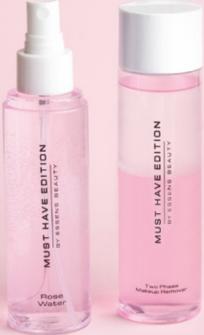

### TWO PHASE MAKEUP REMOVER

The two-phase make-up remover combines water and oil components, so it effectively and gently removes long-lasting and water-resistant make-up without the need for friction and irritation. Chamomile and cucumber extract together with macadamia oil take care of the skin and leave it silky smooth.

150 ml **£18.50** 

### **ROSE WATER**

The refreshing rose water contains the petals of a damask rose as well as chamomile and cucumber extract. It perfectly cleanses already make-up free skin and removes make-up residues and impurities. At the same time, it tones, regenerates and adds deep hydration.

125 ml £14.90