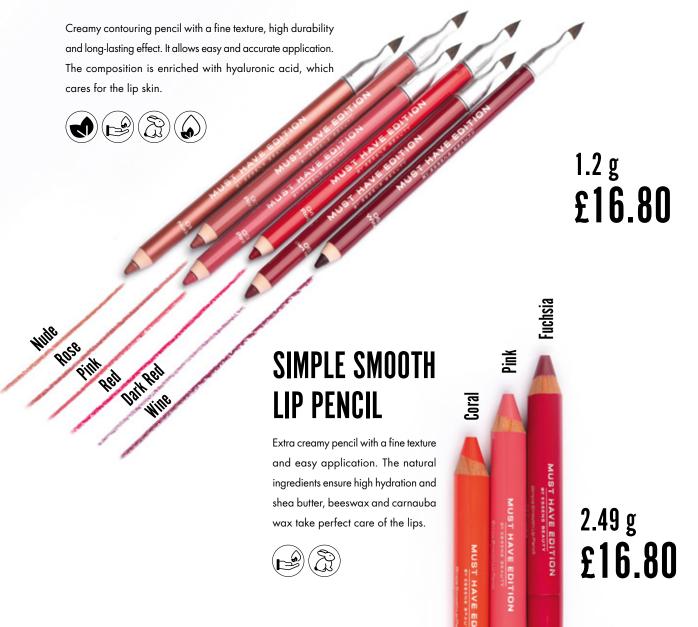

### LIP PENCIL

Captivating and charming look in one go.

Thick lashes thanks to our mascara that you love. Rely on rich long-lasting pigments in our luxury pencils.

With this range, we put the best production processes and technologies right in your hands so you can express your passion at a glance.

# SIMPLE SMOKEY EYE PENCIL

Pencil eye shadows with unique powder structure provide endless ways of usage, from delicate lines to expressive makeup. Innovative graphite ensures easy and perfect application.

Midnight Blue

1.15 g £18.30

EYE PENCIL

Waterproof intense and soft eye lines with excellent coverage are smudge-resistant and have a long-lasting effect up to 10 hours. Cottonseed oil and jojoba oil together with the wax component ensure easy and accurate application. Foam applicator ensures fine blending for a natural smokey eye look.

1.2 g £16.80

### **EYEBROW PENCIL**

Pencil for perfect eyebrow shaping has a fine texture and is waterproof with a long-lasting effect of up to 13 hours. The perfect final eyebrow line is ensured by a practical brush.