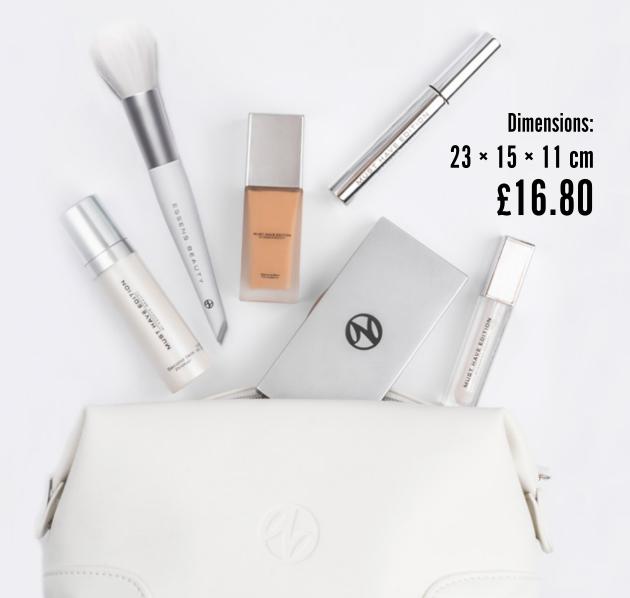

## BEAUTY BAG MUST HAVE EDITION

A cosmetic bag that reflects the pure white line of our new MUST HAVE EDITION decorative cosmetics product line. It is very spacious, practical and washable with clips on the sides for hanging.