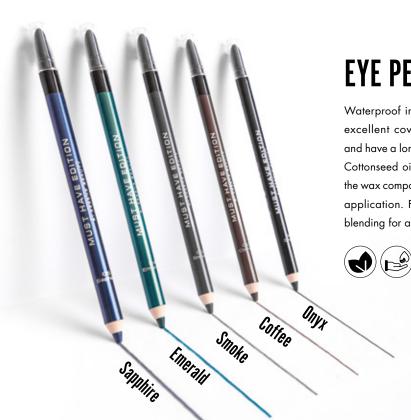

# SIMPLE SMOKEY EYE PENCIL

Pencil eye shadows with unique powder structure provide endless ways of usage, from delicate lines to expressive makeup. Innovative graphite ensures easy and perfect application.

Midnight Blue

1.15 g £18.30

EYE PENCIL

Waterproof intense and soft eye lines with excellent coverage are smudge-resistant and have a long-lasting effect up to 10 hours. Cottonseed oil and jojoba oil together with the wax component ensure easy and accurate application. Foam applicator ensures fine blending for a natural smokey eye look.

1.2 g £16.80