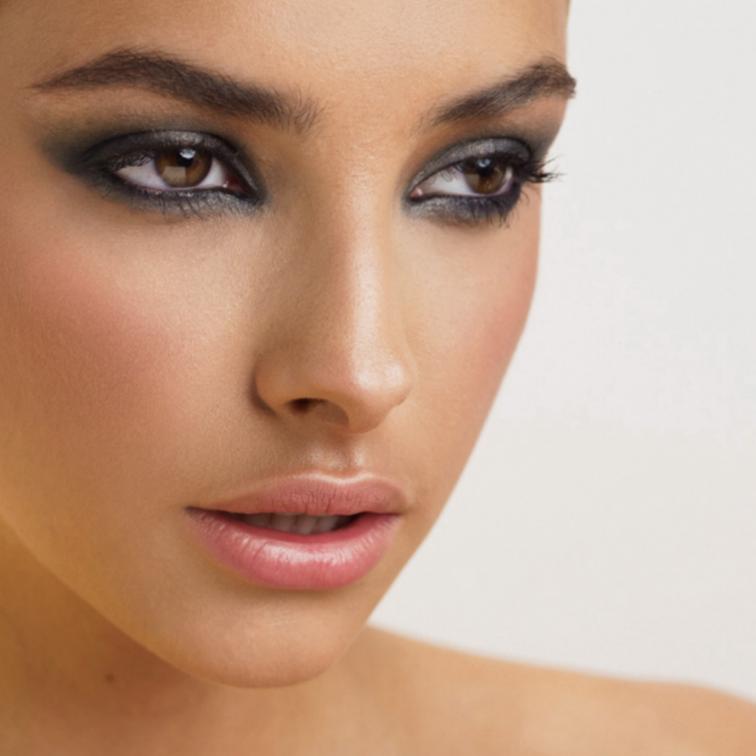

# SIMPLE SMOKEY EYE PENCIL

Pencil eye shadows with unique powder structure provide endless ways of usage, from delicate lines to expressive makeup. Innovative graphite ensures easy and perfect application.

Midnight Blue

1.15 g £18.30

EYE PENCIL

Waterproof intense and soft eye lines with excellent coverage are smudge-resistant and have a long-lasting effect up to 10 hours. Cottonseed oil and jojoba oil together with the wax component ensure easy and accurate application. Foam applicator ensures fine blending for a natural smokey eye look.