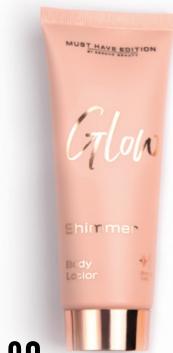

## GLOW SHIMMER BODY LOTION

75 ml **£16.80** 

The limited summer edition of body lotion gives the skin a natural shine and a radiant surface with a slightly pearlescent effect. In combination with the moisturizing component, it leaves the skin velvety soft and smooth.