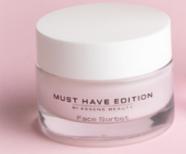

### **FACE SORBET**

The refreshing sorbet skin cream instantly hydrates the skin. Thanks to vitamin E, cucumber extract and damask rose, the cream is quickly absorbed and does not leave a greasy film. The special component HyaloMatrix contains hyaluronic acid molecules, ensures deep action in the skin and perfect prevention against aging.

50 ml **£14.70** 