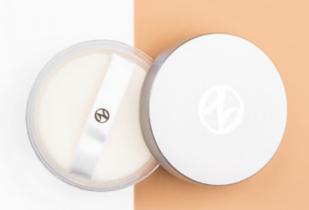

### SECOND SKIN TRANSPARENT POWDER

Transparent powder for all skin types and skin tones absorbs excess shine and minimises the visibility of pores, skin imperfections and wrinkles. A velvety matte look gives the skin a more natural look and perfectly fixes the makeup for an immaculate and long-lasting look.

7.5 g **£17.60** 