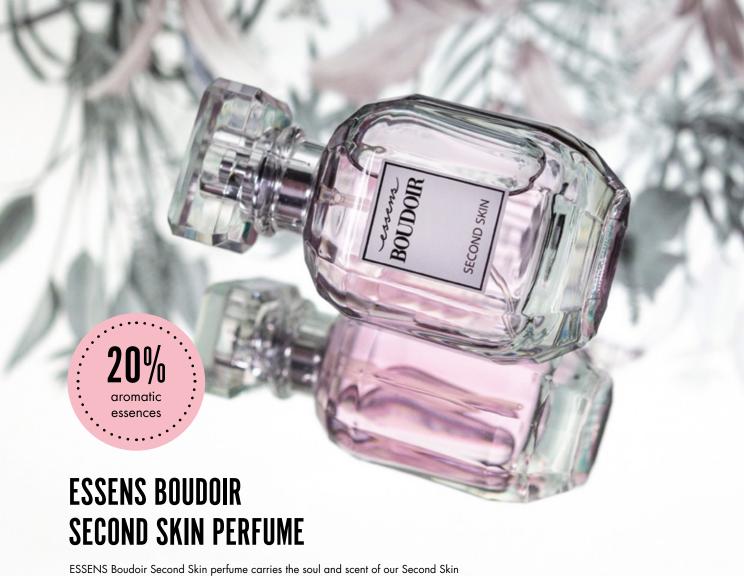

£3.30

ESSENS Boudoir Second Skin perfume carries the soul and scent of our Second Skin products and is available in an exclusive box carrying the ESSENS Boudoir showroom design. You will be absolutely dazzled by the scent of the Orient and flowers.

Top note: Pepper, black currant, almonds, green tones

Middle note: Lily of the valley, tuberose, jasmine

Base note: Amber, cocoa, tonka bean

50 ml £28.10