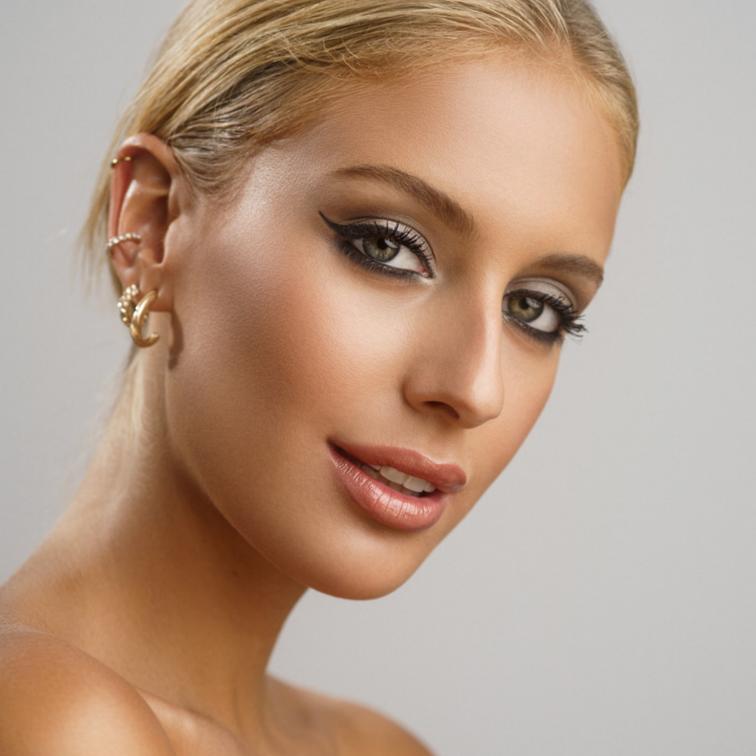

# SIMPLE SMOKEY EYE PENCIL

Pencil eye shadows with unique powder structure provide endless ways of usage, from delicate lines to expressive makeup. Innovative graphite ensures easy and perfect application.

Midnight Blue

1.15 g £18.30

EYE PENCIL

Waterproof intense and soft eye lines with excellent coverage are smudge-resistant and have a long-lasting effect up to 10 hours. Cottonseed oil and jojoba oil together with the wax component ensure easy and accurate application. Foam applicator ensures fine blending for a natural smokey eye look.

### **EYEBROW PENCIL**

Pencil for perfect eyebrow shaping has a fine texture and is waterproof with a long-lasting effect of up to 13 hours. The perfect final eyebrow line is ensured by a practical brush.