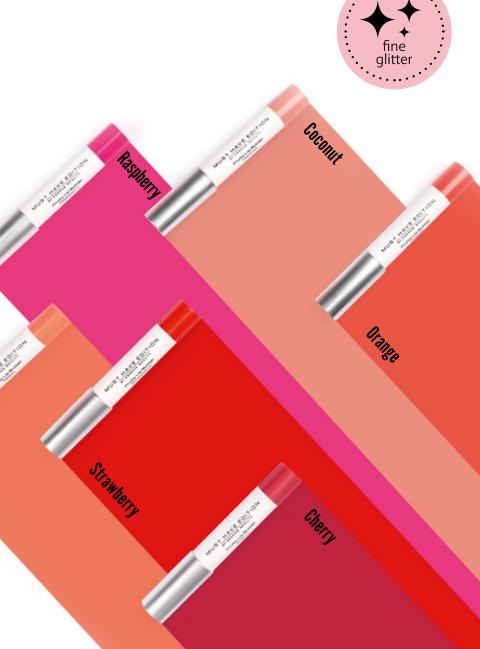

3 g £11.60

LIP GLOSS

Liquid lip gloss with fine glitters and ultra high gloss. Its smooth creamy texture ensures the effect of full lips without a sticky feeling.

6 ml £14.60