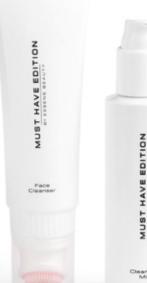

### **FACIAL CLEANSER**

Gentle foaming cleansing gel for all skin types in a tube with a silicone brush for easier application. It cleanses and removes impurities without drying the skin and at the same time gently massages the skin. Chamomile and green tea extract have great hydrating and moisturizing properties. The gotu herb cola extract helps soothe irritated skin, strengthens the skin barrier and stimulates collagen production.

100 ml £13.10