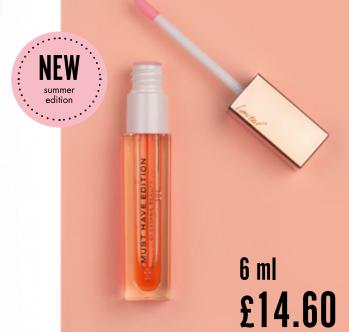

3 g £11.60

LIP GLOSS

Liquid lip gloss with fine glitters and ultra high gloss. Its smooth creamy texture ensures the effect of full lips without a sticky feeling.

6 ml £14.60