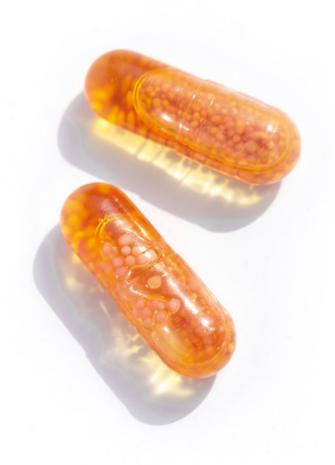

## SECOND SKIN ACTIVE CAPSULES

Revolutionary food supplements, specially designed for beauty, contain tiny pellets floating in grape oil. They contain the natural active substances L-methionine, the patented component Ceramides™ and B vitamins. Together, they comprehensively care for the skin and contribute to maintaining the normal condition of hair and nails. Capsules protect cells from oxidative stress and help slow down their aging. At the same time, the active substances have a very positive effect on the immune system.

30 capsules **£35.90** 

Your lips and their delicate skin deserve the best.

Full colours, rich textures and a long-lasting
effect that you can safely rely on.

Smile and enjoy the rich colour palette.

Don't be afraid to experiment
and allow yourself to shine.