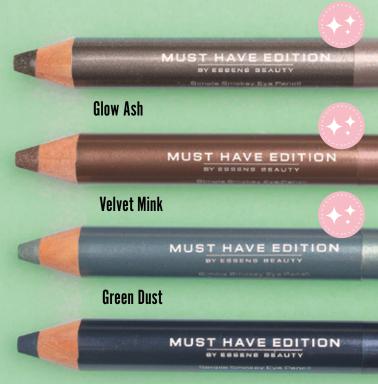

# SIMPLE SMOKEY EYE PENCIL

Pencil eye shadows with unique powder structure provide endless ways of usage, from delicate lines to expressive makeup. Innovative graphite ensures easy and perfect application.

Midnight Blue

1.15 g £18.30

EYE PENCIL

Waterproof intense and soft eye lines with excellent coverage are smudge-resistant and have a long-lasting effect up to 10 hours. Cottonseed oil and jojoba oil together with the wax component ensure easy and accurate application. Foam applicator ensures fine blending for a natural smokey eye look.