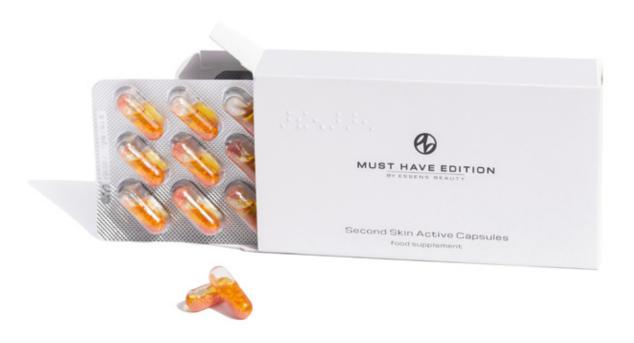

## SECOND SKIN ACTIVE CAPSULES

Revolutionary food supplements, specially designed for beauty, contain tiny pellets floating in grape oil. They contain the natural active substances L-methionine, the patented component Ceramides™ and B vitamins. Together, they comprehensively care for the skin and contribute to maintaining the normal condition of hair and nails. Capsules protect cells from oxidative stress and help slow down their aging. At the same time, the active substances have a very positive effect on the immune system.

30 capsules **£35.90** 

Your lips and their delicate skin deserve the best.

Full colours, rich textures and a long-lasting
effect that you can safely rely on.

Smile and enjoy the rich colour palette.

Don't be afraid to experiment
and allow yourself to shine.