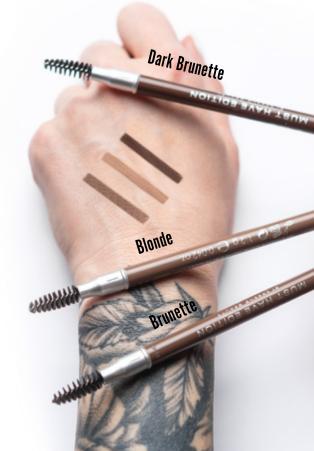

### **EYEBROW PENCIL**

Pencil for perfect eyebrow shaping has a fine texture and is waterproof with a long-lasting effect of up to 13 hours. The perfect final eyebrow line is ensured by a practical brush.

1.2 g £16.80

The summer months are the most beautiful of the whole year, let's make them even more beautiful with SUMMER EDITION.

Lip oil will leave your lips beautifully nourished and at the same time gently enrich them in a peach and watermelon scent.