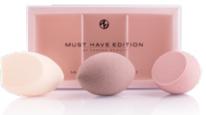

# MAKEUP BLENDING SPONGE SET

The iconic shapes of the sponges and the ultra-fine structure ensure precise and even application of make-up to all parts of the face. The sponges are suitable for every type of make-up, foundation and concealer, and you will perfectly use them to cover any imperfections and circles under the eyes.

£16.40