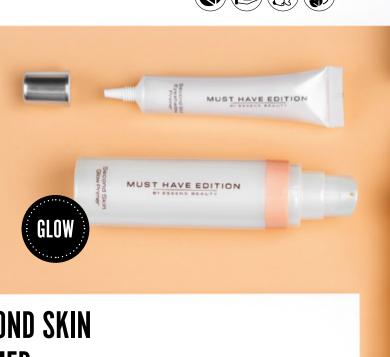

### SECOND SKIN PRIMER

Silky primer is a perfect base under foundation and guarantees its perfect fixation. Due to its special composition, it smoothes the skin and softens the visibility of pores.

30 ml £21.50

# SECOND SKIN FOUNDATION

Long-lasting foundation with a rich moisturising texture and high coverage for skin tone imperfections. It contains brightening components that reflect light and relieve the skin of signs of fatigue.