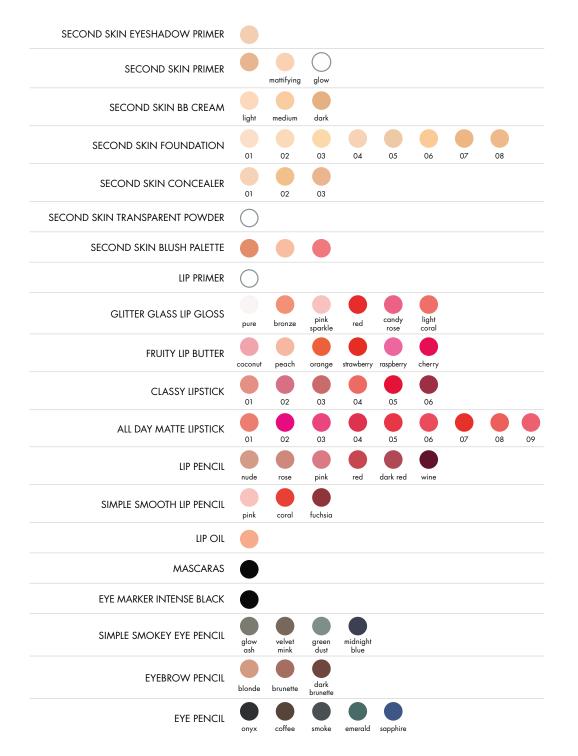

### SECOND SKIN EYESHADOW PRIMER

Light base under eyeshadows to ensure their long lasting effect. Eyeshadows do not sit in creases, are more resistant and have a more radiant colour. Delicate creamy consistency is easily applied and dries quickly.

### SECOND SKIN PRIMER

Silky primer is a perfect base under foundation and guarantees its perfect fixation. Due to its special composition, it smoothes the skin and softens the visibility of pores.

30 ml £21.50

# SECOND SKIN FOUNDATION

Long-lasting foundation with a rich moisturising texture and high coverage for skin tone imperfections. It contains brightening components that reflect light and relieve the skin of signs of fatigue.

### **SECOND SKIN CONCEALER**

Corrector for the area around the eyes which touches up dark circles and brightens the skin thanks to optical particles. It contains a hydrating complex of hyaluronic acid and vitamin E, which ensures all-day hydration and prevents skin aging. Thanks to its special composition, it does not irritate the eyes and skin around the eyes.

### SECOND SKIN Blush palette

Blush palette contains bronzer, blush and highlighter in one. Beautiful pigmented colours give your skin a natural look and healthy looking facial features. Can be applied alone or in any chosen combination. The palette is suitable for face, eyes or body.

### SECOND SKIN TRANSPARENT POWDER

Transparent powder for all skin types and skin tones absorbs excess shine and minimises the visibility of pores, skin imperfections and wrinkles. A velvety matte look gives the skin a more natural look and perfectly fixes the makeup for an immaculate and long-lasting look.

### LIP PRIMER

The colour free primer smoothes and prepares the lips for long-lasting make-up. Emphasizes the colour of the lipstick and increases its adhesion. The special texture with vitamin E and the patented Maxi – Lip  $^{\rm TM}$  component stimulates the synthesis of collagen and hyaluronic acid, the lips are perfectly hydrated, firm and smooth.

3 g £11.60

LIP GLOSS

Liquid lip gloss with fine glitters and ultra high gloss. Its smooth creamy texture ensures the effect of full lips without a sticky feeling.

6 ml £14.60

### FRUITY LIP BUTTER

It resembles a crayon, gently tones and moisturises like a lip balm. It has a glossy effect and a delicate fruity scent. The creamy structure makes it easy to apply and gives a smooth and silky finish. Argan oil and vitamin E keep the lips hydrated supporting the skin elasticity.

### CLASSY LIPSTICK

Moisturising lipstick with a satin finish has a beautiful cream texture with perfect coverage and long-lasting effect. Shea butter and vitamin E perfectly nourish and hydrate the lips.

### LIP PENCIL

Captivating and charming look in one go.

Thick lashes thanks to our mascara that you love. Rely on rich long-lasting pigments in our luxury pencils.

With this range, we put the best production processes and technologies right in your hands so you can express your passion at a glance.

EXTRAVAGANT LASHES MASCARA

Black, extremely lengthening mascara adds an extra full lash effect. The soft brush wraps each line of lashes for a dazzling look. Special multi-functional complex nourishes weak lashes, gives them volume and supports their growth.

### DRAMA LASHES MASCARA WATERPROOF

Black extremely thickening mascara for maximum volume and length. The twisted rubber brush conjures up a perfect look in one go. The waterproof texture ensures a long-lasting effect in any weather.

## EXTRAVAGANT LASHES MASCARA WATERPROOF

The black, extremely lengthening mascara adds extra full lashes, the maximum highlight of which is ensured by a soft brush. The waterproof composition ensures long-lasting durability in all weathers.

# EYE MARKER INTENSE BLACK

Waterproof eye marker in an intense dark black glossy colour will compliment every make-up look. The exceptional tip made of extra soft fibres ensures an even and precise application in one stroke. The perfect texture perfectly covers despite make-up eye shadows and has a long-lasting effect.

# SIMPLE SMOKEY EYE PENCIL

Pencil eye shadows with unique powder structure provide endless ways of usage, from delicate lines to expressive makeup. Innovative graphite ensures easy and perfect application.

Midnight Blue

1.15 g £18.30

EYE PENCIL

Waterproof intense and soft eye lines with excellent coverage are smudge-resistant and have a long-lasting effect up to 10 hours. Cottonseed oil and jojoba oil together with the wax component ensure easy and accurate application. Foam applicator ensures fine blending for a natural smokey eye look.

### **EYEBROW PENCIL**

Pencil for perfect eyebrow shaping has a fine texture and is waterproof with a long-lasting effect of up to 13 hours. The perfect final eyebrow line is ensured by a practical brush.